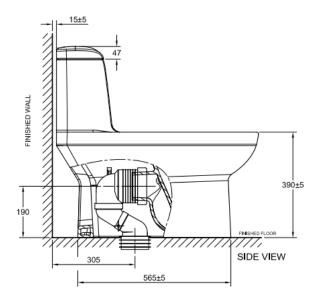

#### **SPECIFICATIONS**

- Flushing Platform: Double Vortex Wash Down
- Flushing Type: Dual flush / Top push
- Litres Per Flush: 3/4.2 lpf
- S/P-Trap: P trap
- Roughing in: 305mm floor discharge/190mm wall discharge
- Bowl Shape: Elongated
- Overall Dimensions: W422mm x L760mm x H707mm
- Height to Rim: 390mmMaterial: Vitreous China

#### **DIMENSIONAL DRAWING**

This document is the property of American Standard. It can neither be reproduced, nor communicated, without authorization.

American Standard reserves the right to change dimensions and specifications without notice; we assume no liability for the use of obsolete dimensions.