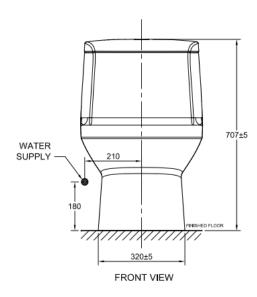

#### **SPECIFICATIONS**

- Flushing Platform: Double Vortex Wash Down
- Flushing Type: Dual flush / Top push
- Litres Per Flush: 3/4.2 lpf
- S/P-Trap: P trap
- Roughing in: 305mm floor discharge/190mm wall discharge
- Bowl Shape: Elongated
- Overall Dimensions: W422mm x L760mm x H707mm
- Height to Rim: 390mmMaterial: Vitreous China

#### **DIMENSIONAL DRAWING**

This document is the property of American Standard. It can neither be reproduced, nor communicated, without authorization.

American Standard reserves the right to change dimensions and specifications without notice; we assume no liability for the use of obsolete dimensions.