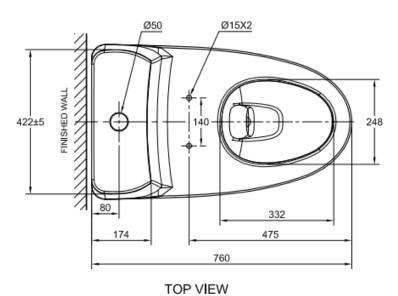

#### **SPECIFICATIONS**

- Flushing Platform: Double Vortex Wash Down
- Flushing Type: Dual flush / Top push
- Litres Per Flush: 3/4.2 lpf
- S/P-Trap: P trap
- Roughing in: 305mm floor discharge/190mm wall discharge
- Bowl Shape: Elongated
- Overall Dimensions: W422mm x L760mm x H707mm
- Height to Rim: 390mmMaterial: Vitreous China

#### **DIMENSIONAL DRAWING**

This document is the property of American Standard. It can neither be reproduced, nor communicated, without authorization.

American Standard reserves the right to change dimensions and specifications without notice; we assume no liability for the use of obsolete dimensions.